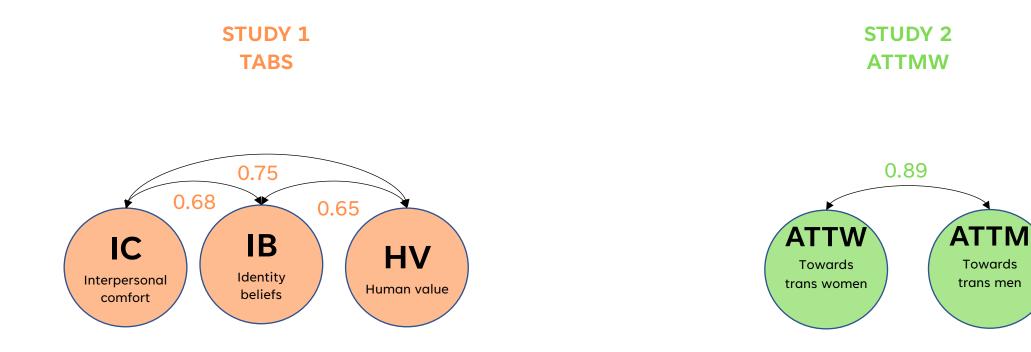

### CURRENT CONCERNS IN USING SCALES TO MEASURE ATTITUDES TOWARDS LGTBI PEOPLE IN MEDIA

Ariadna Angulo-Brunet, Oscar Lecuona and Miguel Ángel López-Sáez